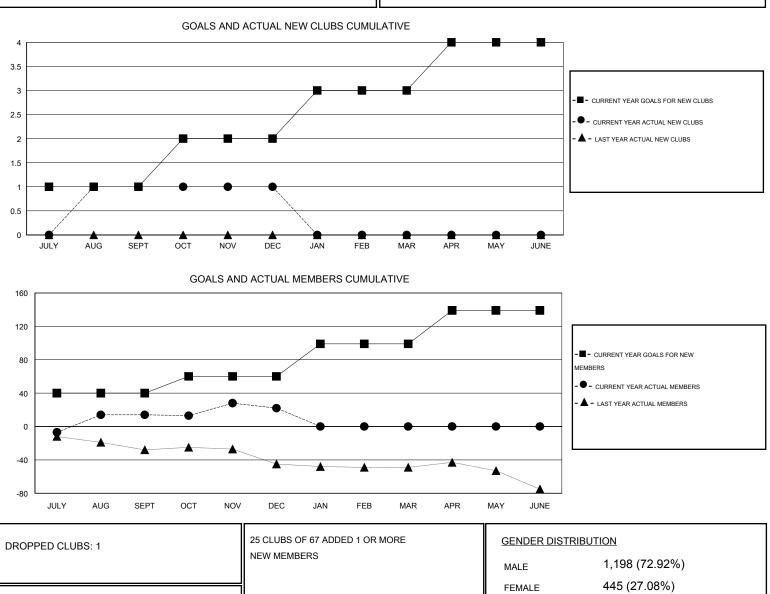

## District 14 A

Results as of: 12/31/2015

 $\mathsf{GMT} \; \mathsf{CA} \; 1$ 

NET

GAIN/LOSS

14

8

0

0

1

0

0

| GMT: Cindy G  | MT: Cindy Gregg LOCATION PENNSYLVANIA |                   |                  |                  |               |                    |                                     |                    |
|---------------|---------------------------------------|-------------------|------------------|------------------|---------------|--------------------|-------------------------------------|--------------------|
| Clubs         |                                       |                   |                  |                  | Members       |                    |                                     |                    |
|               | RESU                                  | LTS FOR 2015-2016 | i                |                  |               | RESU               | JLTS FOR 2015-2016                  |                    |
| QUARTER       | NEW CLUB<br>GOAL                      | NEW CLUBS         | DROPPED<br>CLUBS | NET<br>GAIN/LOSS | QUARTER       | NEW MEMBER<br>GOAL | CHARTER AND<br>NEW MEMBERS<br>ADDED | DROPPED<br>MEMBERS |
| JULY/AUG/SEPT | 1                                     | 1                 | 0                | 1                | JULY/AUG/SEPT | 40                 | 51                                  | 37                 |
| OCT/NOV/DEC   | 1                                     | 0                 | 1                | -1               | OCT/NOV/DEC   | 20                 | 75                                  | 67                 |
| JAN/FEB/MAR   | 1                                     | 0                 | 0                | 0                | JAN/FEB/MAR   | 39                 | 0                                   | 0                  |

0

APR/MAY/JUNE

40

0

0

| DROPPED MEMBERS                     |                |                                          | FEMALE 445 (27.08%                       | )          |
|-------------------------------------|----------------|------------------------------------------|------------------------------------------|------------|
| DECEASED<br>CLUB CANCELLED<br>OTHER | 22<br>13<br>69 | CLICK HERE FOR HEALTH<br>ASSESSMENT DATA | FAMILY UNIT MEMBERS<br>HEAD OF HOUSEHOLD | 231<br>112 |
| TOTAL                               | 104            |                                          | NON-HEAD OF HOUSEHOLD                    | 119        |